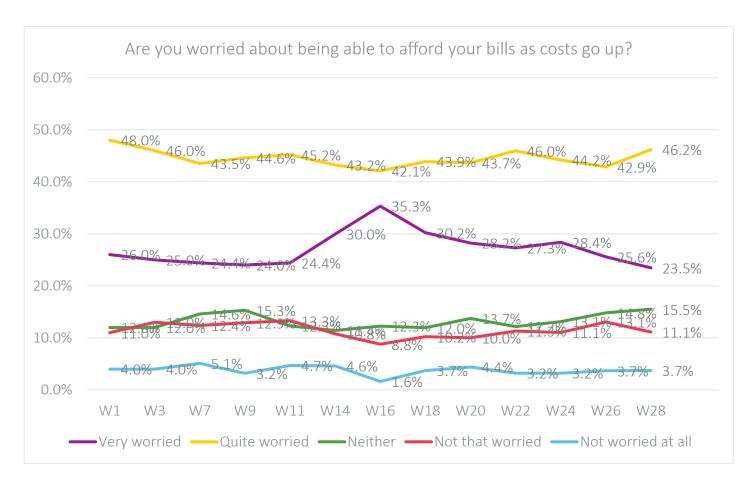

# The impact on consumers

#### Week 28

| Have you<br>thought about<br>it?       | 18-25  | 25-34  | 35-44  | 45-54  | 55-64  | 65+    |
|----------------------------------------|--------|--------|--------|--------|--------|--------|
| Yes, I am<br>feeling it                | 74.29% | 76.32% | 74.57% | 64.71% | 60.89% | 56.79% |
| Yes, but I'm not impacted at this time | 18.57% | 19.47% | 20.23% | 30.88% | 36.31% | 41.07% |
| No                                     | 7.14%  | 4.21%  | 5.20%  | 4.41%  | 2.79%  | 2.14%  |





#### Level of worry







#### Spending cuts





#### Spending cuts





#### Future cut-backs





# How have consumers reduced their spend on insurance?





#### Cancelled policies (week 28)



Base: 23



### Switched policies (week 28)



Base: 36



### Delayed life milestones



#### Age breakdown (week 28)

| Life milestone     | 18-25  | 25-34  | 35-44  | 45-54  | 55-64  | 65+    |
|--------------------|--------|--------|--------|--------|--------|--------|
| New car            | 18.57% | 23.68% | 11.56% | 9.80%  | 6.70%  | 8.93%  |
| House purchase     | 21.43% | 20.53% | 10.98% | 3.92%  | 4.47%  | 2.14%  |
| Home<br>renovation | 20%    | 27.37% | 17.92% | 14.22% | 11.17% | 9.29%  |
| Holiday            | 31.43% | 35.79% | 22.54% | 21.57% | 26.82% | 18.57% |
| Wedding            | 11.43% | 7.89%  |