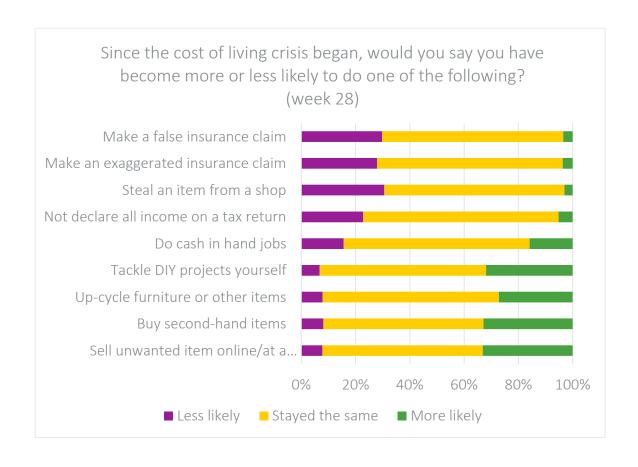

life milestones



#### Age breakdown (week 28)

| Life milestone     | 18-25  | 25-34  | 35-44  | 45-54  | 55-64  | 65+    |
|--------------------|--------|--------|--------|--------|--------|--------|
| New car            | 18.57% | 23.68% | 11.56% | 9.80%  | 6.70%  | 8.93%  |
| House purchase     | 21.43% | 20.53% | 10.98% | 3.92%  | 4.47%  | 2.14%  |
| Home<br>renovation | 20%    | 27.37% | 17.92% | 14.22% | 11.17% | 9.29%  |
| Holiday            | 31.43% | 35.79% | 22.54% | 21.57% | 26.82% | 18.57% |
| Wedding            | 11.43% | 7.89%  | 4.62%  | 0.98%  | 1.68%  | 0.71%  |
| Having a baby      | 10%    | 13.68% | 4.62%  | 0.49%  | 0%     | 0.39%  |
| None of the above  | 41.43% | 39.47% | 57.80% | 64.22% | 64.80% | 74.64% |



### Length of delay





#### More or less likely...







# Car ownership







## Car ownership





## Appendix: Survey weeks

| Survey week | In field             | No. of respondents |
|-------------|----------------------|--------------------|
| W1          | 8-7 May 2022         | 995                |
| W3          | 28-29 May 2022       | 1038               |
| W7          | 25-26 June 2022      | 1088               |
| W9          | 9-10 July 2022       | 1105               |
| W11         | 23-24 July 2022      | 1078               |
| W14         | 13-14 August 2022    | 1085               |
| W16         | 28-29 August 2022    | 1034               |
| W18         | 10-11 September 2022 | 1046               |
| W20         | 24-25 September 2022 | 1049               |
| W22         | 8-9 October 2022     | 1051               |
|