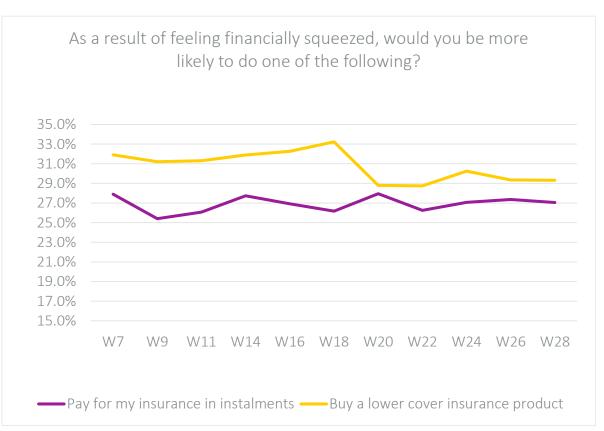

ife milestones



#### Age breakdown (week 28)

| Life milestone     | 18-25  | 25-34  | 35-44  | 45-54  | 55-64  | 65+    |
|--------------------|--------|--------|--------|--------|--------|--------|
| New car            | 18.57% | 23.68% | 11.56% | 9.80%  | 6.70%  | 8.93%  |
| House purchase     | 21.43% | 20.53% | 10.98% | 3.92%  | 4.47%  | 2.14%  |
| Home<br>renovation | 20%    | 27.37% | 17.92% | 14.22% | 11.17% | 9.29%  |
| Holiday            | 31.43% | 35.79% | 22.54% | 21.57% | 26.82% | 18.57% |
| Wedding            | 11.43% | 7.89%  | 4.62%  | 0.98%  | 1.68%  | 0.71%  |
| Having a baby      | 10%    | 13.68% | 4.62%  | 0.49%  | 0%     | 0.39%  |
| None of the above  | 41.43% | 39.47% | 57.80% | 64.22% | 64.80% | 74.64% |



### Length of delay





#### More or less likely...







# Car ownership







## Car ownership





## Appendix: Survey weeks

| Survey week | In field             | No. of respondents |
|-------------|----------------------|--------------------|
| W1          | 8-7 May 2022         | 995                |
| W3          | 28-29 May 2022       | 1038               |
| W7          | 25-26 June 2022      | 1088               |
| W9          | 9-10 July 2022       | 1105               |
| W11         | 23-24 July 2022      | 1078               |
| W14         | 13-14 August 2022    | 1085               |
| W16         | 28-29 August 2022    | 1034               |
| W18         | 10-11 September 2022 | 1046               |
| W20         | 24-25 September 2022 | 1049               |
| W22         | 8-9 October 2022     | 1051               |
| W2