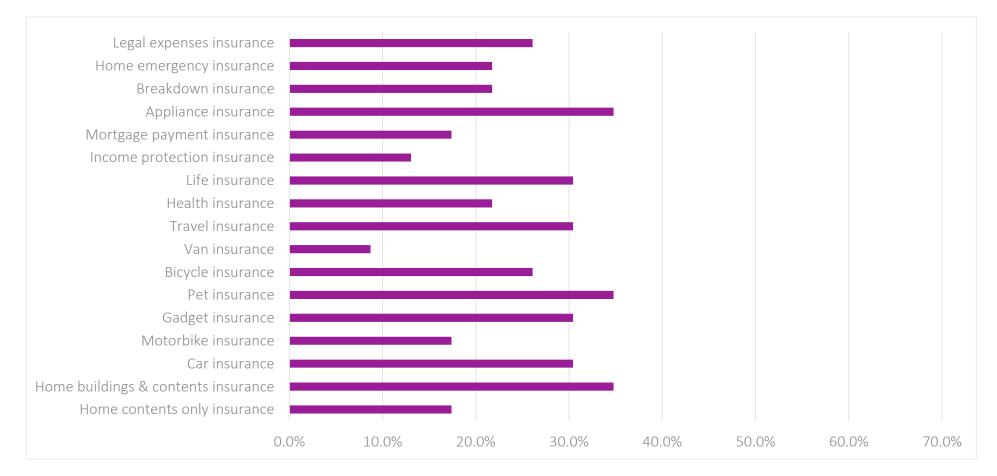

# The impact on consumers

#### Week 28

| Have you<br>thought about<br>it?       | 18-25  | 25-34  | 35-44  | 45-54  | 55-64  | 65+    |
|----------------------------------------|--------|--------|--------|--------|--------|--------|
| Yes, I am<br>feeling it                | 74.29% | 76.32% | 74.57% | 64.71% | 60.89% | 56.79% |
| Yes, but I'm not impacted at this time | 18.57% | 19.47% | 20.23% | 30.88% | 36.31% | 41.07% |
| No                                     | 7.14%  | 4.21%  | 5.20%  | 4.41%  | 2.79%  | 2.14%  |





#### Level of worry







#### Spending cuts





#### Spending cuts





#### Future cut-backs





# How have consumers reduced their spend on insurance?





#### Cancelled policies (week 28)



Base: 23



### Switched policies (week 28)



Base: 36



### Delayed life milestones



#### Age breakdown (week 28)

| Life milestone     | 18-25  | 25-34  | 35-44  | 45-54  | 55-64  | 65+    |
|--------------------|--------|--------|--------|--------|--------|--------|
| New car            | 18.57% | 23.68% | 11.56% | 9.80%  | 6.70%  | 8.93%  |
| House purchase     | 21.43% | 20.53% | 10.98% | 3.92%  | 4.47%  | 2.14%  |
| Home<br>renovation | 20%    | 27.37% | 17.92% | 14.22% | 11.17% | 9.29%  |
| Holiday            | 31.43% | 35.79% | 22.54% | 21.57% | 26.82% | 18.57% |
| Wedding            | 11.43% | 7.89%  | 4.62%  | 0.98%  | 1.68%  | 0.71%  |
| Having a baby      | 10%    | 13.68% | 4.62%  | 0.49%  | 0%     | 0.39%  |
| None of the above  | 41.43% | 39.47% | 57.80% | 64.22% | 64.