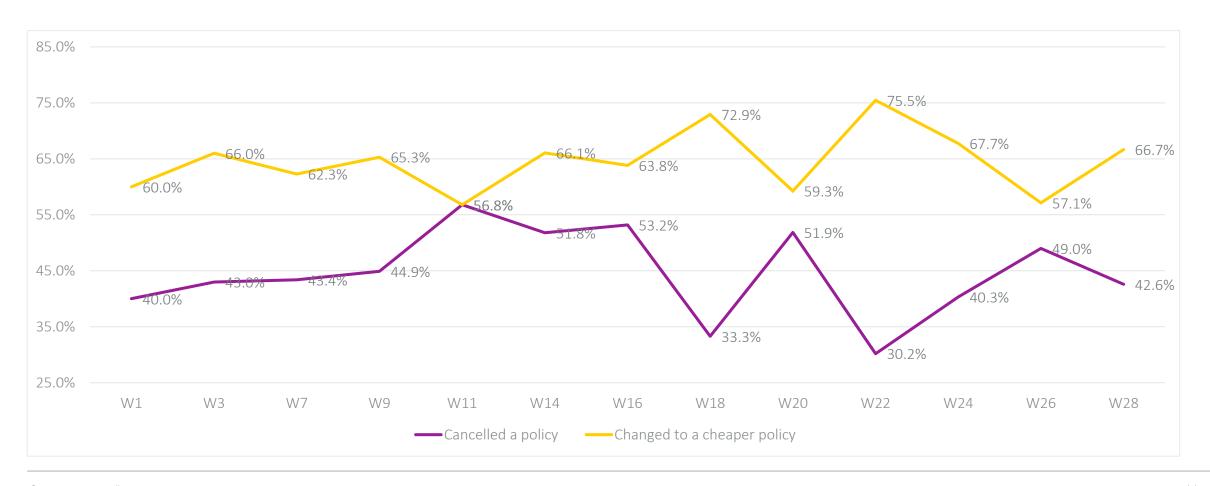

# How have consumers reduced their spend on insurance?

#### Cancelled policies (week 28)

Base: 23

### Switched policies (week 28)

Base: 36