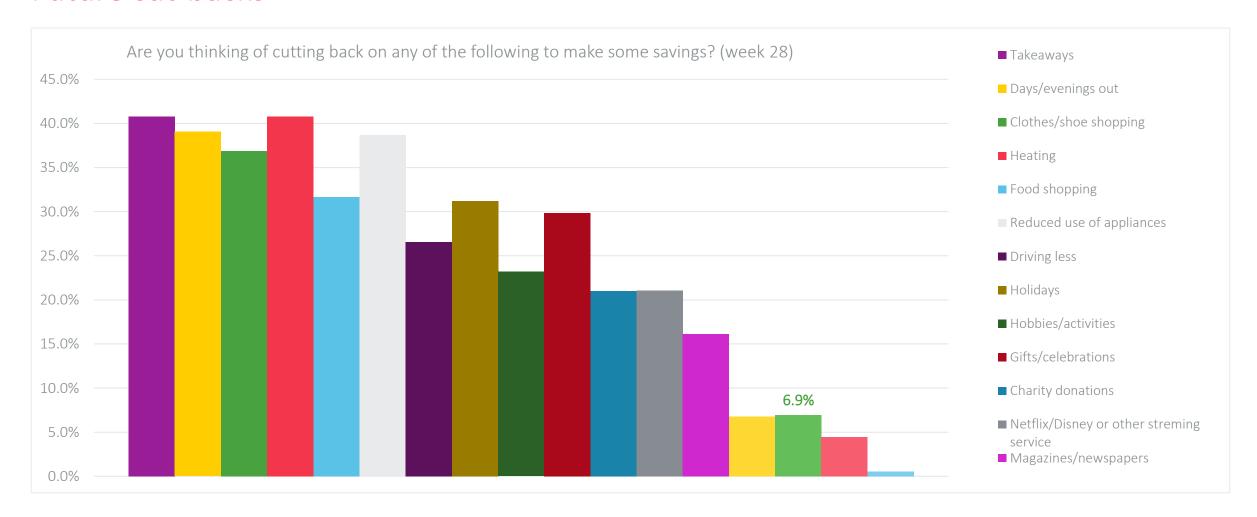

# The impact on consumers

#### Week 28

| Have you<br>thought about<br>it?       | 18-25  | 25-34  | 35-44  | 45-54  | 55-64  | 65+    |
|----------------------------------------|--------|--------|--------|--------|--------|--------|
| Yes, I am<br>feeling it                | 74.29% | 76.32% | 74.57% | 64.71% | 60.89% | 56.79% |
| Yes, but I'm not impacted at this time | 18.57% | 19.47% | 20.23% | 30.88% | 36.31% | 41.07% |
| No                                     | 7.14%  | 4.21%  | 5.20%  | 4.41%  | 2.79%  | 2.14%  |





#### Level of worry







#### Spending cuts





#### Spending cuts





#### Future cut-backs





# How have consumers reduced their spend on insurance?





#### Cancelled policies (week 28)



Base: 23



### Switched policies (week 28)



Base: 36



### Delayed life milestones



#### Age breakdown (week 28)

| Life milestone     | 18-25  | 25-34  | 35-44  | 45-54  | 55-64  | 65+    |
|--------------------|--------|--------|--------|--------|--------|--------|
| New car            | 18.57% | 23.68% | 11.56% | 9.80%  | 6.70%  | 8.93%  |
| House purchase     | 21.43% | 20.53% | 10.98% | 3.92%  | 4.47%  | 2.14%  |
| Home<br>renovation | 20%    | 27.37% | 17.92% | 14.22% | 11.17% | 9.29%  |
| Holiday            | 31.43% | 35.79% | 22.54% | 21.57% | 26.82% | 18.57% |
| Wedding            | 11.43% | 7.89%  | 4.62%  | 0.98%  | 1.68%  | 0.71%  |
| Having a baby      | 10%    | 13.68% |