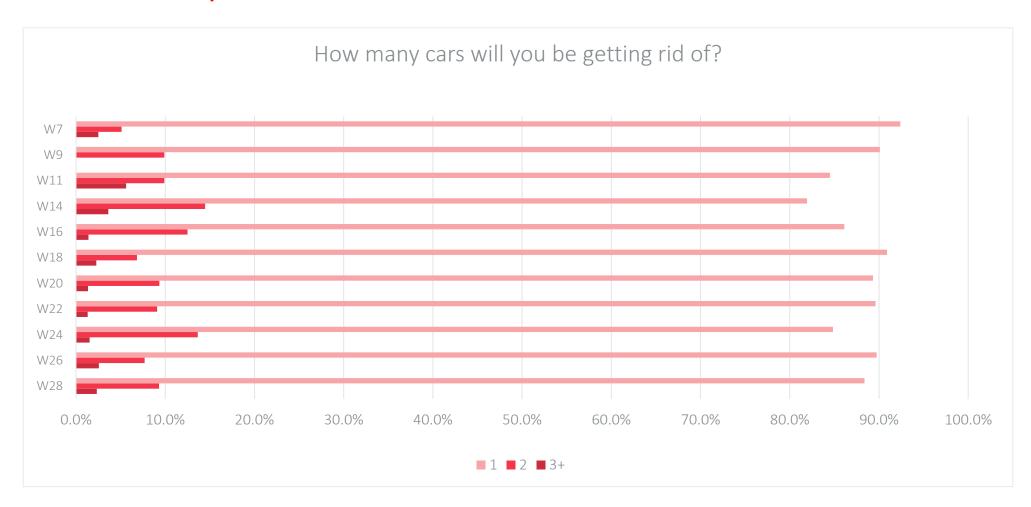

)

| Life milestone     | 18-25  | 25-34  | 35-44  | 45-54  | 55-64  | 65+    |
|--------------------|--------|--------|--------|--------|--------|--------|
| New car            | 18.57% | 23.68% | 11.56% | 9.80%  | 6.70%  | 8.93%  |
| House purchase     | 21.43% | 20.53% | 10.98% | 3.92%  | 4.47%  | 2.14%  |
| Home<br>renovation | 20%    | 27.37% | 17.92% | 14.22% | 11.17% | 9.29%  |
| Holiday            | 31.43% | 35.79% | 22.54% | 21.57% | 26.82% | 18.57% |
| Wedding            | 11.43% | 7.89%  | 4.62%  | 0.98%  | 1.68%  | 0.71%  |
| Having a baby      | 10%    | 13.68% | 4.62%  | 0.49%  | 0%     | 0.39%  |
| None of the above  | 41.43% | 39.47% | 57.80% | 64.22% | 64.80% | 74.64% |



### Length of delay





#### More or less likely...







# Car ownership







## Car ownership





## Appendix: Survey weeks

| Survey week | In field             | No. of respondents |
|-------------|----------------------|--------------------|
| W1          | 8-7 May 2022         | 995                |
| W3          | 28-29 May 2022       | 1038               |
| W7          | 25-26 June 2022      | 1088               |
| W9          | 9-10 July 2022       | 1105               |
| W11         | 23-24 July 2022      | 1078               |
| W14         | 13-14 August 2022    | 1085               |
| W16         | 28-29 August 2022    | 1034               |
| W18         | 10-11 September 2022 | 1046               |
| W20         | 24-25 September 2022 | 1049               |
| W22         | 8-9 October 2022     | 1051               |
| W24         | 22-23 October 2022   | 1050