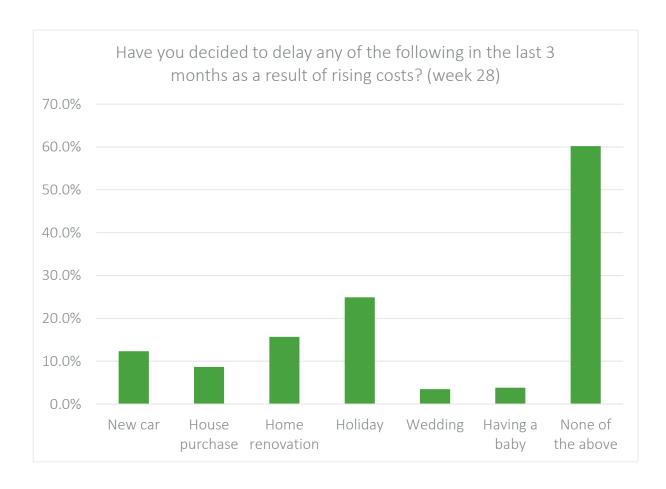

### Delayed life milestones

#### Age breakdown (week 28)

| Life milestone     | 18-25  | 25-34  | 35-44  | 45-54  | 55-64  | 65+    |
|--------------------|--------|--------|--------|--------|--------|--------|
| New car            | 18.57% | 23.68% | 11.56% | 9.80%  | 6.70%  | 8.93%  |
| House purchase     | 21.43% | 20.53% | 10.98% | 3.92%  | 4.47%  | 2.14%  |
| Home<br>renovation | 20%    | 27.37% | 17.92% | 14.22% | 11.17% | 9.29%  |
| Holiday            | 31.43% | 35.79% | 22.54% | 21.57% | 26.82% | 18.57% |
| Wedding            | 11.43% | 7.89%  | 4.62%  | 0.98%  | 1.68%  | 0.71%  |
| Having a baby      | 10%    | 13.68% | 4.62%  | 0.49%  | 0%     | 0.39%  |
| None of the above  | 41.43% | 39.47% | 57.80% | 64.22% | 64.80% | 74.64% |