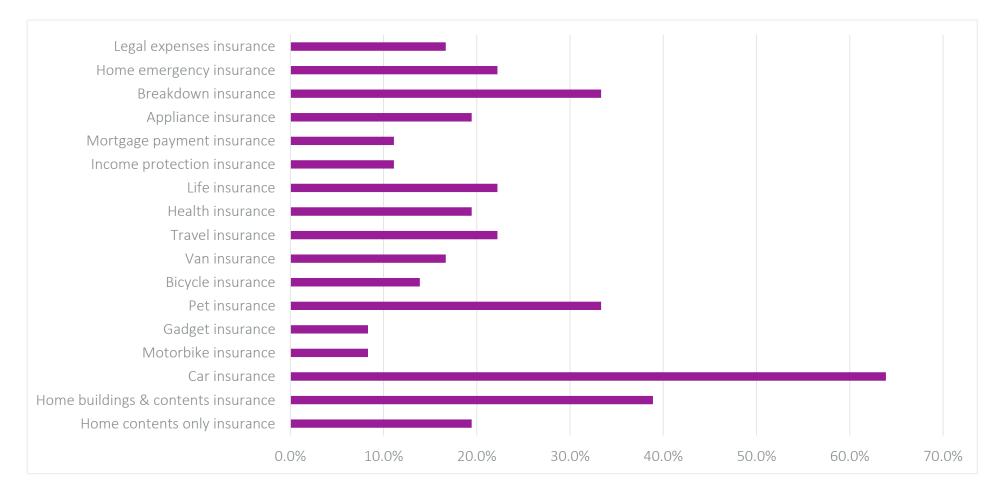

# The impact on consumers

#### Week 28

| Have you<br>thought about<br>it?       | 18-25  | 25-34  | 35-44  | 45-54  | 55-64  | 65+    |
|----------------------------------------|--------|--------|--------|--------|--------|--------|
| Yes, I am<br>feeling it                | 74.29% | 76.32% | 74.57% | 64.71% | 60.89% | 56.79% |
| Yes, but I'm not impacted at this time | 18.57% | 19.47% | 20.23% | 30.88% | 36.31% | 41.07% |
| No                                     | 7.14%  | 4.21%  | 5.20%  | 4.41%  | 2.79%  | 2.14%  |





#### Level of worry







#### Spending cuts





#### Spending cuts





#### Future cut-backs





# How have consumers reduced their spend on insurance?





#### Cancelled policies (week 28)



Base: 23



### Switched policies (week 28)



Base: 36



### Delayed life milestones



#### Age breakdown (week 28)

| Life milestone     | 18-25  | 25-34  | 35-44  | 45-54  | 55-64  | 65+    |
|--------------------|--------|--------|--------|--------|--------|--------|
| New car            | 18.57% | 23.68% | 11.56% | 9.80%  | 6.70%  | 8.93%  |
| House purchase     | 21.43% | 20.53% | 10.98% | 3.92%  | 4.47%  | 2.14%  |
| Home<br>renovation | 20%    | 27.37% | 17.92% | 14.22% | 11.17% | 9.29%  |
| Holiday            | 31.43% | 35.79% | 22.54% | 21.57% | 26.82% | 18.57% |
| Wedding            | 11.43% | 7.89%  | 4.62%  | 0.98%  | 1.68%  | 0.71%  |
| Having a baby      | 10%    | 13.68% | 4.62%  | 0.49%  | 0%     | 0.39%  |
| None of the above  | 41.43% | 39.47% | 57.80% | 64.22% | 64.80% | 74.64% |



### Length of delay





####