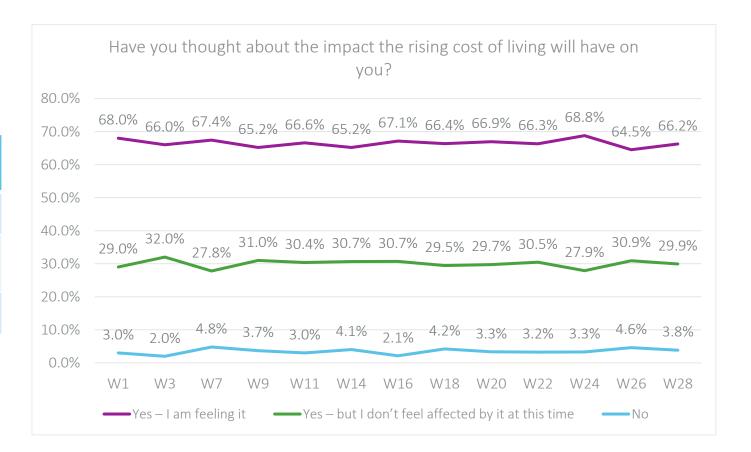

# The impact on consumers

#### Week 28

| Have you<br>thought about<br>it?       | 18-25  | 25-34  | 35-44  | 45-54  | 55-64  | 65+    |
|----------------------------------------|--------|--------|--------|--------|--------|--------|
| Yes, I am<br>feeling it                | 74.29% | 76.32% | 74.57% | 64.71% | 60.89% | 56.79% |
| Yes, but I'm not impacted at this time | 18.57% | 19.47% | 20.23% | 30.88% | 36.31% | 41.07% |
| No                                     | 7.14%  | 4.21%  | 5.20%  | 4.41%  | 2.79%  | 2.14%  |