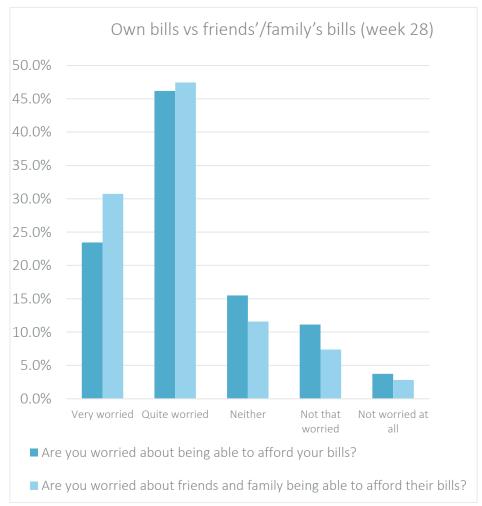

# The impact on consumers

#### Week 28

| Have you<br>thought about<br>it?       | 18-25  | 25-34  | 35-44  | 45-54  | 55-64  | 65+    |
|----------------------------------------|--------|--------|--------|--------|--------|--------|
| Yes, I am<br>feeling it                | 74.29% | 76.32% | 74.57% | 64.71% | 60.89% | 56.79% |
| Yes, but I'm not impacted at this time | 18.57% | 19.47% | 20.23% | 30.88% | 36.31% | 41.07% |
| No                                     | 7.14%  | 4.21%  | 5.20%  | 4.41%  | 2.79%  | 2.14%  |





#### Level of worry







#### Spending cuts





#### Spending cuts





#### Future cut-backs





# How have consumers reduced their spend on insurance?





#### Cancelled policies (week 28)



Base: 23



### Switched policies (week 28)



Base: 36



### Delayed life milestones



#### Age breakdown (week 28)

| Life milestone     | 18-25  | 25-34  | 35-44  | 45-54  | 55-64  | 65+    |
|--------------------|--------|--------|--------|--------|--------|--------|
| New car            | 18.57% | 23.68% | 11.56% | 9.80%  | 6.70%  | 8.93%  |
| House purchase     | 21.43% | 20.53% | 10.98% | 3.92%  | 4.47%  | 2.14%  |
| Home<br>renovation | 20%    | 27.37% | 17.92% | 14.22% | 11.17% | 9.29%  |
| Holiday            | 31.43% | 35.79% | 22.54% | 21.57% | 26.82% | 18.57% |
| Wedding            | 11.43% | 7.89%  | 4