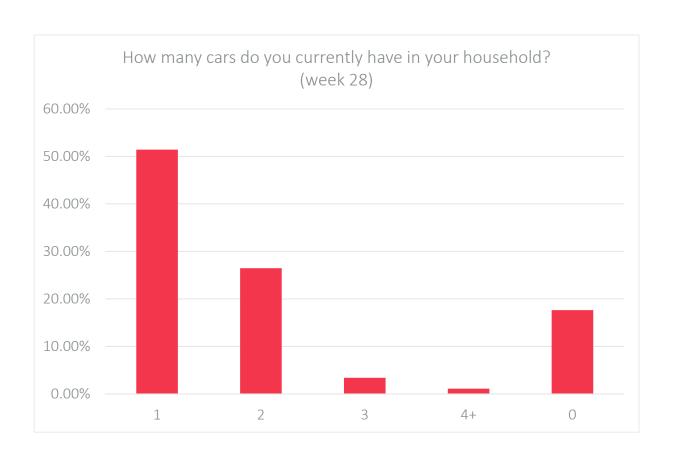

# Age breakdown (week 28)

| Life milestone     | 18-25  | 25-34  | 35-44  | 45-54  | 55-64  | 65+    |
|--------------------|--------|--------|--------|--------|--------|--------|
| New car            | 18.57% | 23.68% | 11.56% | 9.80%  | 6.70%  | 8.93%  |
| House purchase     | 21.43% | 20.53% | 10.98% | 3.92%  | 4.47%  | 2.14%  |
| Home<br>renovation | 20%    | 27.37% | 17.92% | 14.22% | 11.17% | 9.29%  |
| Holiday            | 31.43% | 35.79% | 22.54% | 21.57% | 26.82% | 18.57% |
| Wedding            | 11.43% | 7.89%  | 4.62%  | 0.98%  | 1.68%  | 0.71%  |
| Having a baby      | 10%    | 13.68% | 4.62%  | 0.49%  | 0%     | 0.39%  |
| None of the above  | 41.43% | 39.47% | 57.80% | 64.22% | 64.80% | 74.64% |



### Length of delay





#### More or less likely...







# Car ownership







## Car ownership





## Appendix: Survey weeks

| Survey week | In field             | No. of respondents |
|-------------|----------------------|--------------------|
| W1          | 8-7 May 2022         | 995                |
| W3          | 28-29 May 2022       | 1038               |
| W7          | 25-26 June 2022      | 1088               |
| W9          | 9-10 July 2022       | 1105               |
| W11         | 23-24 July 2022      | 1078               |
| W14         | 13-14 August 2022    | 1085               |
| W16         | 28-29 August 2022    | 1034               |
| W18         | 10-11 September 2022 | 1046               |
| W20         | 24-25 September 2022 | 1049               |
| W22         | 8-9 October 2022     | 1051               |
| W24         | 22-23 Oct