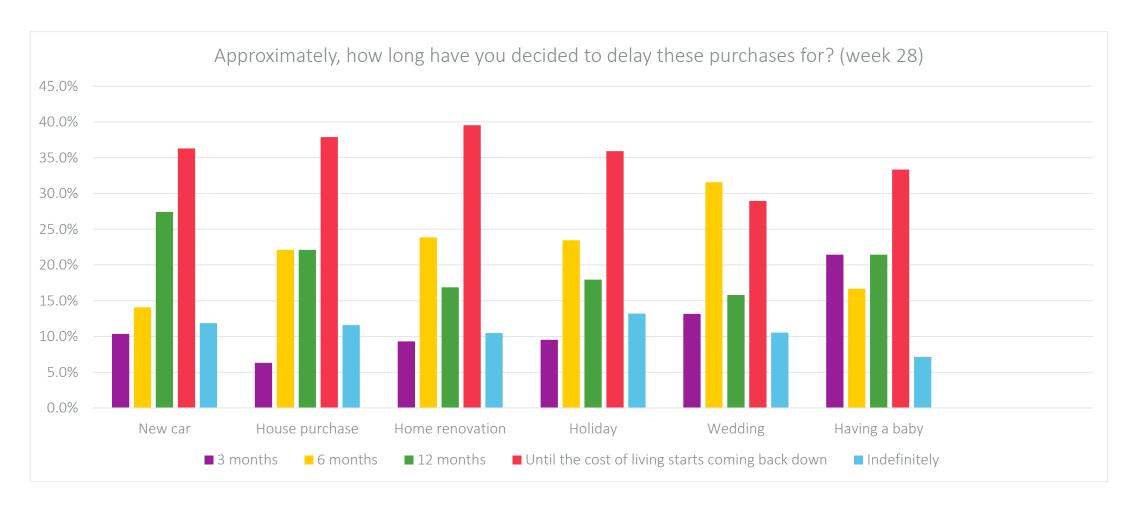

ek 28)



Base: 36



### Delayed life milestones



#### Age breakdown (week 28)

| Life milestone     | 18-25  | 25-34  | 35-44  | 45-54  | 55-64  | 65+    |
|--------------------|--------|--------|--------|--------|--------|--------|
| New car            | 18.57% | 23.68% | 11.56% | 9.80%  | 6.70%  | 8.93%  |
| House purchase     | 21.43% | 20.53% | 10.98% | 3.92%  | 4.47%  | 2.14%  |
| Home<br>renovation | 20%    | 27.37% | 17.92% | 14.22% | 11.17% | 9.29%  |
| Holiday            | 31.43% | 35.79% | 22.54% | 21.57% | 26.82% | 18.57% |
| Wedding            | 11.43% | 7.89%  | 4.62%  | 0.98%  | 1.68%  | 0.71%  |
| Having a baby      | 10%    | 13.68% | 4.62%  | 0.49%  | 0%     | 0.39%  |
| None of the above  | 41.43% | 39.47% | 57.80% | 64.22% | 64.80% | 74.64% |



### Length of delay





#### More or less likely...







# Car ownership







## Car ownership





## Appendix: Survey weeks

| Survey week | In field             | No. of respondents |
|-------------|----------------------|--------------------|
| W1          | 8-7 May 2022         | 995                |
| W3          | 28-29 May 2022       | 1038               |
| W7          | 25-26 June 2022      | 1088               |
| W9          | 9-10 July 2022       | 1105               |
| W11         | 23-24 July 2022      | 1078               |
| W14         | 13-14 August 2022    | 1085               |
| W16         | 28-29 August 2022    | 1034               |
| W18         | 10-11 September 2022 | 1046               |
| W20         | 24-25 September 2022 | 1049               |
| W22         | 8-9 October 2