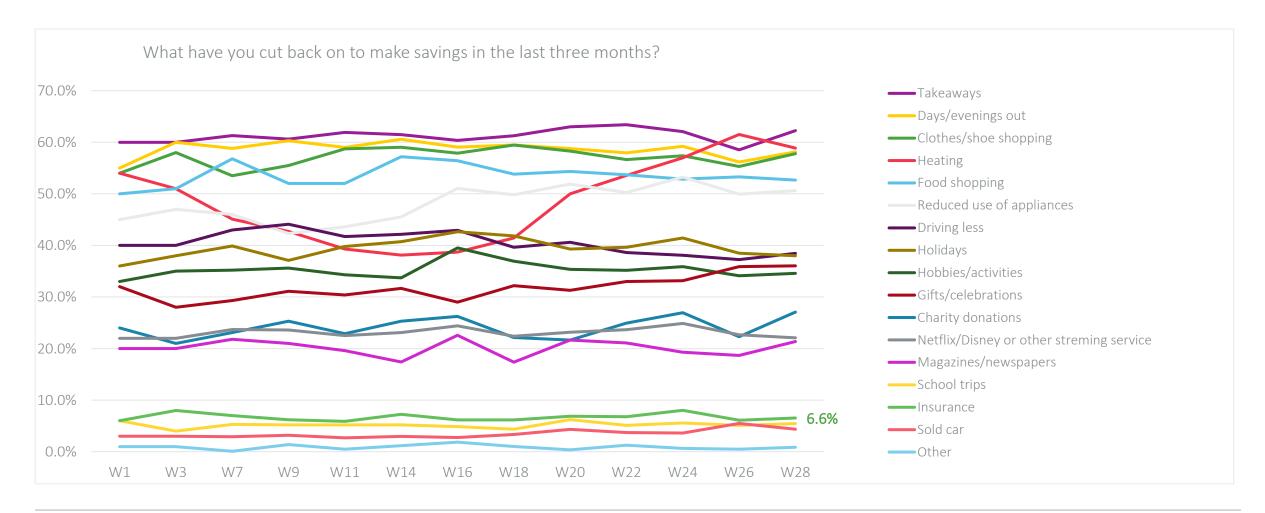

# The impact on consumers

#### Week 28

| Have you<br>thought about<br>it?       | 18-25  | 25-34  | 35-44  | 45-54  | 55-64  | 65+    |
|----------------------------------------|--------|--------|--------|--------|--------|--------|
| Yes, I am<br>feeling it                | 74.29% | 76.32% | 74.57% | 64.71% | 60.89% | 56.79% |
| Yes, but I'm not impacted at this time | 18.57% | 19.47% | 20.23% | 30.88% | 36.31% | 41.07% |
| No                                     | 7.14%  | 4.21%  | 5.20%  | 4.41%  | 2.79%  | 2.14%  |





#### Level of worry







#### Spending cuts





#### Spending cuts





#### Future cut-backs





# How have consumers reduced their spend on insurance?





#### Cancelled policies (week 28)



Base: 23



### Switched policies (week 28)



Base: 36



### Delayed life milestones



#### Age breakdown (week 28)

| Life milestone     | 18-25  | 25-34  | 35-44  | 45-54  | 55-64  | 65+    |
|--------------------|--------|--------|--------|--------|--------|--------|
| New car            | 18.57% | 23.68% | 11.56% | 9.80%  | 6.70%  | 8.93%  |
| House purchase     | 21.43% | 20.53% | 10.98% | 3.92%  | 4.47%  | 2.14%  |
| Home<br>renovation | 20%    | 27.37% | 17.92% | 14.22% | 11.17% | 9.29%  |
| Holiday            | 31.43% | 35.79% | 22.54% | 21.57% | 26.82% | 18.57% |
| Wedding            | 11.43% | 7.89%  | 4.62%  | 0.98%  | 1.68%  | 0.71%  |
| Having a ba