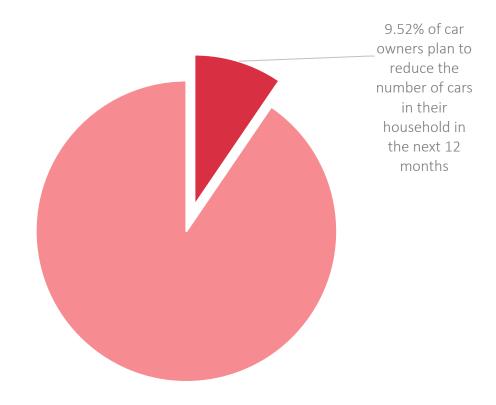

Age breakdown (week 28)

| Life milestone     | 18-25  | 25-34  | 35-44  | 45-54  | 55-64  | 65+    |
|--------------------|--------|--------|--------|--------|--------|--------|
| New car            | 18.57% | 23.68% | 11.56% | 9.80%  | 6.70%  | 8.93%  |
| House purchase     | 21.43% | 20.53% | 10.98% | 3.92%  | 4.47%  | 2.14%  |
| Home<br>renovation | 20%    | 27.37% | 17.92% | 14.22% | 11.17% | 9.29%  |
| Holiday            | 31.43% | 35.79% | 22.54% | 21.57% | 26.82% | 18.57% |
| Wedding            | 11.43% | 7.89%  | 4.62%  | 0.98%  | 1.68%  | 0.71%  |
| Having a baby      | 10%    | 13.68% | 4.62%  | 0.49%  | 0%     | 0.39%  |
| None of the above  | 41.43% | 39.47% | 57.80% | 64.22% | 64.80% | 74.64% |



### Length of delay





#### More or less likely...







# Car ownership







## Car ownership





## Appendix: Survey weeks

| Survey week | In field             | No. of respondents |
|-------------|----------------------|--------------------|
| W1          | 8-7 May 2022         | 995                |
| W3          | 28-29 May 2022       | 1038               |
| W7          | 25-26 June 2022      | 1088               |
| W9          | 9-10 July 2022       | 1105               |
| W11         | 23-24 July 2022      | 1078               |
| W14         | 13-14 August 2022    | 1085               |
| W16         | 28-29 August 2022    | 1034               |
| W18         | 10-11 September 2022 | 1046               |
| W20         | 24-25 September 2022 | 1049               |
| W22         | 8-9 October 2022     | 1051               |
| W24         | 22-23 Octob