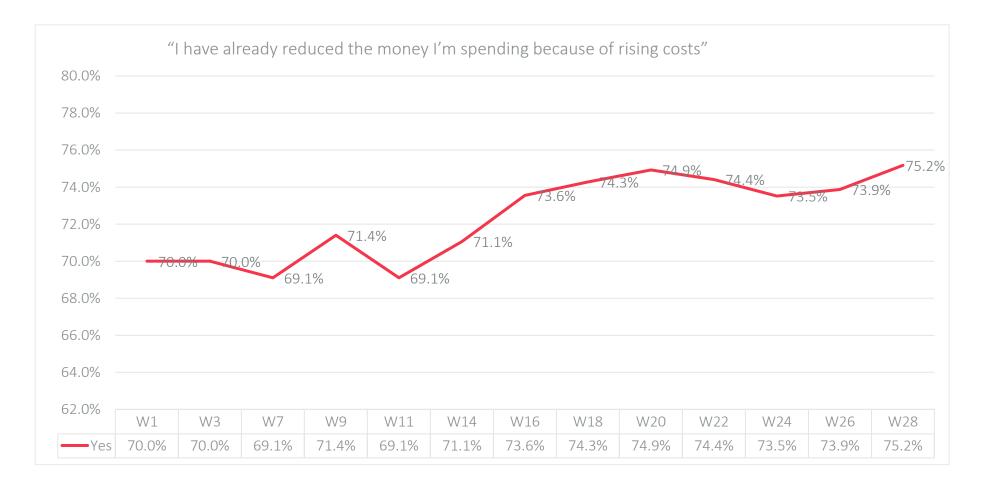

# The impact on consumers

#### Week 28

| Have you<br>thought about<br>it?       | 18-25  | 25-34  | 35-44  | 45-54  | 55-64  | 65+    |
|----------------------------------------|--------|--------|--------|--------|--------|--------|
| Yes, I am<br>feeling it                | 74.29% | 76.32% | 74.57% | 64.71% | 60.89% | 56.79% |
| Yes, but I'm not impacted at this time | 18.57% | 19.47% | 20.23% | 30.88% | 36.31% | 41.07% |
| No                                     | 7.14%  | 4.21%  | 5.20%  | 4.41%  | 2.79%  | 2.14%  |





#### Level of worry







#### Spending cuts





#### Spending cuts





#### Future cut-backs





# How have consumers reduced their spend on insurance?





#### Cancelled policies (week 28)



Base: 23



### Switched policies (week 28)



Base: 36



### Delayed life milestones



#### Age breakdown (week 28)

| Life milestone     | 18-25  | 25-34  | 35-44  | 45-54  | 55-64  | 65+    |
|--------------------|--------|--------|--------|--------|--------|--------|
| New car            | 18.57% | 23.68% | 11.56% | 9.80%  | 6.70%  | 8.93%  |
| House purchase     | 21.43% | 20.53% | 10.98% | 3.92%  | 4.47%  | 2.14%  |
| Home<br>renovation | 20%    | 27.37% | 17.92% | 14.22% | 11.17% | 9.29%  |
| Holiday            | 31.43% | 35.79% | 22.54% | 21.57% | 26.82% | 18.57% |
| Wedding            | 11.43% | 7.89%  | 4.62%  | 0.98%  | 1.68%